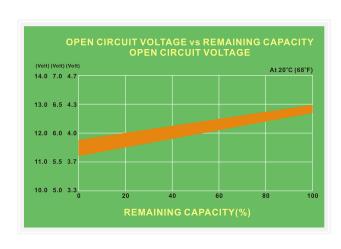

#### **Performance Specifications**

| 1 offormation oppositionations                    |                                                                                                                                                                                            |                   |
|---------------------------------------------------|--------------------------------------------------------------------------------------------------------------------------------------------------------------------------------------------|-------------------|
| Normal Voltage                                    | 12V                                                                                                                                                                                        |                   |
| Normal Capacity                                   | 20 hour rate (3.25 A to 10.5 volts): 65.0 Ah<br>10 hour rate (6.05 A to 10.5 volts): 60.5 Ah<br>5 hour rate (10.7 A to 10.2 volts): 53.6 Ah<br>1 hour rate (39.0 A to 9.00 volts): 39.0 Ah |                   |
| Internal Resistance                               | 5.50 milliohms                                                                                                                                                                             |                   |
| Approximate Weight                                | 22.0 kg (48.5 lbs)                                                                                                                                                                         |                   |
| Applicable Operating<br>Temperature Range         | -40°C(-40°F) to +70°C (+158°F)                                                                                                                                                             |                   |
| Ideal Operating Temperature Range                 | +20°C (+68°F) to +28°C (+82.4°F)                                                                                                                                                           |                   |
| Charge Retention<br>(Shelf Life) at<br>68°F(20°C) | 1 month<br>3 month<br>6 month                                                                                                                                                              | 97%<br>91%<br>85% |
| Standby Service                                   | 8 years                                                                                                                                                                                    |                   |
| Cycle Service                                     | 100% depth of discharge<br>50% depth of discharge<br>30% depth of discharge                                                                                                                | e 650 cycles      |
| Standard Terminals                                | Flag or Insert                                                                                                                                                                             |                   |