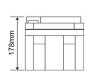

#### **Dimensions and Terminal**

Length:350mm Width:168mm Height :178mm

Total Height :178mm