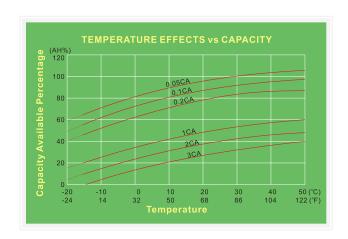

#### **Performance Specifications**

| 1 offormation oppositionations                    |                                                                                                                                                                                            |                   |
|---------------------------------------------------|--------------------------------------------------------------------------------------------------------------------------------------------------------------------------------------------|-------------------|
| Normal Voltage                                    | 12V                                                                                                                                                                                        |                   |
| Normal Capacity                                   | 20 hour rate (3.25 A to 10.5 volts): 65.0 Ah<br>10 hour rate (6.05 A to 10.5 volts): 60.5 Ah<br>5 hour rate (10.7 A to 10.2 volts): 53.6 Ah<br>1 hour rate (39.0 A to 9.00 volts): 39.0 Ah |                   |
| Internal Resistance                               | 5.50 milliohms                                                                                                                                                                             |                   |
| Approximate Weight                                | 22.0 kg (48.5 lbs)                                                                                                                                                                         |                   |
| Applicable Operating<br>Temperature Range         | -40°C(-40°F) to +70°C (+158°F)                                                                                                                                                             |                   |
| Ideal Operating Temperature Range                 | +20°C (+68°F) to +28°C (+82.4°F)                                                                                                                                                           |                   |
| Charge Retention<br>(Shelf Life) at<br>68°F(20°C) | 1 month<br>3 month<br>6 month                                                                                                                                                              | 97%<br>91%<br>85% |
| Standby Service                                   | 8 years                                                                                                                                                                                    |                   |
| Cycle Service                                     | 100% depth of discharge<br>50% depth of discharge<br>30% depth of discharge                                                                                                                | e 650 cycles      |
| Standard Terminals                                | Flag or Insert                                                                                                                                                                             |                   |