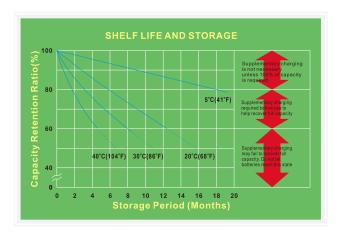

#### **Performance Specifications**

| 1 offormation oppositionations                    |                                                                                                                                                                                            |                   |
|---------------------------------------------------|--------------------------------------------------------------------------------------------------------------------------------------------------------------------------------------------|-------------------|
| Normal Voltage                                    | 12V                                                                                                                                                                                        |                   |
| Normal Capacity                                   | 20 hour rate (3.25 A to 10.5 volts): 65.0 Ah<br>10 hour rate (6.05 A to 10.5 volts): 60.5 Ah<br>5 hour rate (10.7 A to 10.2 volts): 53.6 Ah<br>1 hour rate (39.0 A to 9.00 volts): 39.0 Ah |                   |
| Internal Resistance                               | 5.50 milliohms                                                                                                                                                                             |                   |
| Approximate Weight                                | 22.0 kg (48.5 lbs)                                                                                                                                                                         |                   |
| Applicable Operating<br>Temperature Range         | -40°C(-40°F) to +70°C (+158°F)                                                                                                                                                             |                   |
| Ideal Operating Temperature Range                 | +20°C (+68°F) to +28°C (+82.4°F)                                                                                                                                                           |                   |
| Charge Retention<br>(Shelf Life) at<br>68°F(20°C) | 1 month<br>3 month<br>6 month                                                                                                                                                              | 97%<br>91%<br>85% |
| Standby Service                                   | 8 years                                                                                                                                                                                    |                   |
| Cycle Service                                     | 100% depth of discharge<br>50% depth of discharge<br>30% depth of discharge                                                                                                                | e 650 cycles      |
| Standard Terminals                                | Flag or Insert                                                                                                                                                                             |                   |