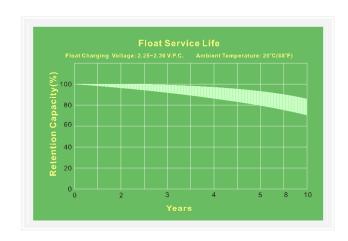

#### **Performance Specifications**

| 1 offormation oppositionations                    |                                                                                                                                                                                            |                   |
|---------------------------------------------------|--------------------------------------------------------------------------------------------------------------------------------------------------------------------------------------------|-------------------|
| Normal Voltage                                    | 12V                                                                                                                                                                                        |                   |
| Normal Capacity                                   | 20 hour rate (3.25 A to 10.5 volts): 65.0 Ah<br>10 hour rate (6.05 A to 10.5 volts): 60.5 Ah<br>5 hour rate (10.7 A to 10.2 volts): 53.6 Ah<br>1 hour rate (39.0 A to 9.00 volts): 39.0 Ah |                   |
| Internal Resistance                               | 5.50 milliohms                                                                                                                                                                             |                   |
| Approximate Weight                                | 22.0 kg (48.5 lbs)                                                                                                                                                                         |                   |
| Applicable Operating<br>Temperature Range         | -40°C(-40°F) to +70°C (+158°F)                                                                                                                                                             |                   |
| Ideal Operating Temperature Range                 | +20°C (+68°F) to +28°C (+82.4°F)                                                                                                                                                           |                   |
| Charge Retention<br>(Shelf Life) at<br>68°F(20°C) | 1 month<br>3 month<br>6 month                                                                                                                                                              | 97%<br>91%<br>85% |
| Standby Service                                   | 8 years                                                                                                                                                                                    |                   |
| Cycle Service                                     | 100% depth of discharge<br>50% depth of discharge<br>30% depth of discharge                                                                                                                | e 650 cycles      |
| Standard Terminals                                | Flag or Insert                                                                                                                                                                             |                   |