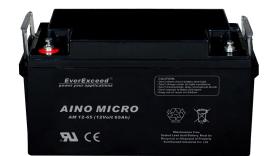

### AINO MICRO Range VRLA

# HIGH PERFORMANCE AM 12-65

# SEALED RECHARGEABLE LEAD ACID BATTERY