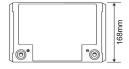

#### **Dimensions and Terminal**

Length:350mm Width:168mm Height :178mm

Total Height :178mm