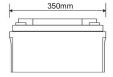

#### **Dimensions and Terminal**

Length:350mm Width:168mm Height :178mm

Total Height :178mm