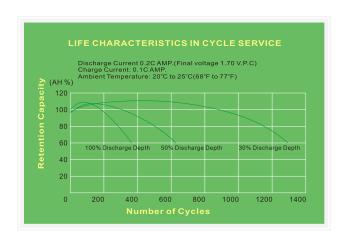

#### **Performance Specifications**

| 1 offormation oppositionations                    |                                                                                                                                                                                            |                   |
|---------------------------------------------------|--------------------------------------------------------------------------------------------------------------------------------------------------------------------------------------------|-------------------|
| Normal Voltage                                    | 12V                                                                                                                                                                                        |                   |
| Normal Capacity                                   | 20 hour rate (3.25 A to 10.5 volts): 65.0 Ah<br>10 hour rate (6.05 A to 10.5 volts): 60.5 Ah<br>5 hour rate (10.7 A to 10.2 volts): 53.6 Ah<br>1 hour rate (39.0 A to 9.00 volts): 39.0 Ah |                   |
| Internal Resistance                               | 5.50 milliohms                                                                                                                                                                             |                   |
| Approximate Weight                                | 22.0 kg (48.5 lbs)                                                                                                                                                                         |                   |
| Applicable Operating<br>Temperature Range         | -40°C(-40°F) to +70°C (+158°F)                                                                                                                                                             |                   |
| Ideal Operating Temperature Range                 | +20°C (+68°F) to +28°C (+82.4°F)                                                                                                                                                           |                   |
| Charge Retention<br>(Shelf Life) at<br>68°F(20°C) | 1 month<br>3 month<br>6 month                                                                                                                                                              | 97%<br>91%<br>85% |
| Standby Service                                   | 8 years                                                                                                                                                                                    |                   |
| Cycle Service                                     | 100% depth of discharge<br>50% depth of discharge<br>30% depth of discharge                                                                                                                | e 650 cycles      |
| Standard Terminals                                | Flag or Insert                                                                                                                                                                             |                   |