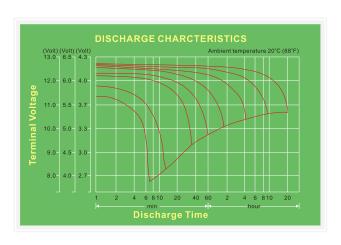

#### **Performance Specifications**

| 1 offormation oppositionations                    |                                                                                                                                                                                            |                   |
|---------------------------------------------------|--------------------------------------------------------------------------------------------------------------------------------------------------------------------------------------------|-------------------|
| Normal Voltage                                    | 12V                                                                                                                                                                                        |                   |
| Normal Capacity                                   | 20 hour rate (3.25 A to 10.5 volts): 65.0 Ah<br>10 hour rate (6.05 A to 10.5 volts): 60.5 Ah<br>5 hour rate (10.7 A to 10.2 volts): 53.6 Ah<br>1 hour rate (39.0 A to 9.00 volts): 39.0 Ah |                   |
| Internal Resistance                               | 5.50 milliohms                                                                                                                                                                             |                   |
| Approximate Weight                                | 22.0 kg (48.5 lbs)                                                                                                                                                                         |                   |
| Applicable Operating<br>Temperature Range         | -40°C(-40°F) to +70°C (+158°F)                                                                                                                                                             |                   |
| Ideal Operating Temperature Range                 | +20°C (+68°F) to +28°C (+82.4°F)                                                                                                                                                           |                   |
| Charge Retention<br>(Shelf Life) at<br>68°F(20°C) | 1 month<br>3 month<br>6 month                                                                                                                                                              | 97%<br>91%<br>85% |
| Standby Service                                   | 8 years                                                                                                                                                                                    |                   |
| Cycle Service                                     | 100% depth of discharge<br>50% depth of discharge<br>30% depth of discharge                                                                                                                | e 650 cycles      |
| Standard Terminals                                | Flag or Insert                                                                                                                                                                             |                   |